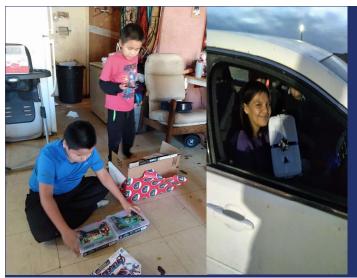

A DIFFERENT KIND OF CHRISTMAS! Pastor Gary with staff and Skipstone Academy delivering gifts all the way from Atlanta!

Cars where lined up for miles each night, so many were helped and everyone said thank you, thank you! A Lakota family on Pine Ridge Reservation lost their home and all of their belongings. Wings As Eagles Ministries along with our friends and partners provided all new furniture and household items, gifts and food for this precious family on New Years Day! Their little girls gift was burned in the fire, so new gifts were provided as well. God is so good, and we are blessed, blessed to be able to serve and give as we are given.