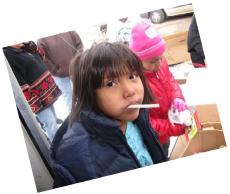

## **VOICE IN THE WILDERNESS**

love and gifts, some the only gift they received.

**Christmas at the Dream Center** was different this year for sure but very blessed in so many ways. The drive by Christmas, for two days, witnessed an unprecedented line of cars with children, seniors and families! The number of toys were low this year compared to last year, which we anticipated. Teams where blocked from coming on the reservation due to COVID shutdown. Oh..but the Lord made a way in the wilderness to bless so many families that would otherwise not have anything.

A DIFFERENT KIND OF CHRISTMAS! Pastor Gary with staff and Skipstone Academy delivering gifts all the way from Atlanta!

Cars where lined up for miles each night, so many were helped and everyone said thank you, thank you! A Lakota family on Pine Ridge Reservation lost their home and all of their belongings. Wings As Eagles Ministries along with our friends and partners provided all new furniture and household items, gifts and food for this precious family on New Years Day! Their little girls gift was burned in the fire, so new gifts were provided as well. God is so good, and we are blessed, blessed to be able to serve and give as we are given.