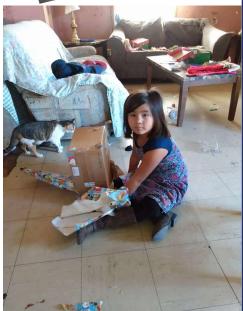

A DIFFERENT KIND OF CHRISTMAS! Pastor Gary with staff and Skipstone Academy delivering gifts all the way from Atlanta!

Cars where lined up for miles each night, so many were helped and everyone said thank you, thank you! A Lakota family on Pine Ridge Reservation lost their home and all of their belongings. Wings As Eagles Ministries along with our friends and partners provided all new furniture and household items, gifts and food for this precious family on New Years Day! Their little girls gift was burned in the fire, so new gifts were provided as well. God is so good, and we are blessed, blessed to be able to serve and give as we are given.