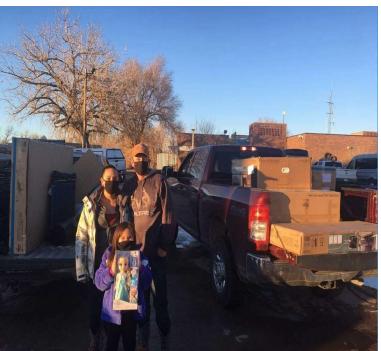

A DIFFERENT KIND OF CHRISTMAS! Pastor Gary with staff and Skipstone Academy delivering gifts all the way from Atlanta!

Cars where lined up for miles each night, so many were helped and everyone said thank you, thank you! A Lakota family on Pine Ridge Reservation lost their home and all of their belongings. Wings As Eagles Ministries along with our friends and partners provided all new furniture and household items, gifts and food for this precious family on New Years Day! Their little girls gift was burned in the fire, so new gifts were provided as well. God is so good, and we are blessed, blessed to be able to serve and give as we are given.