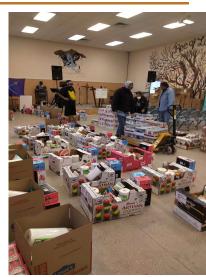

## **FOOD and Vital**

Resources continue to three reservations in South Dakota and Wyoming! The ministry continues its partnership in 2022 with World Vision, Seattle, to bring life sustaining food, toiletries, and so much more to children, seniors and families.