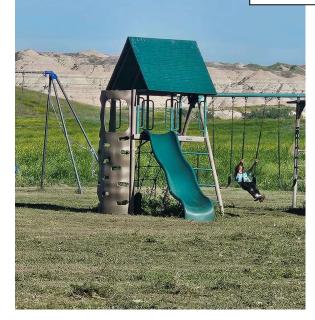

## Cute story

One day, at the end of the day, Kaleb, 5 years old, wanted to still swing and play 🕝 There was no one left to play with him or swing. So, he decided Jesus would swing with him. We asked him "You are really going alone to swing Kaleb?" He said, No! Jesus is going too and off he went. Love these children and teaching them is so sweet!

> These are the sweetest pictures, there Kaleb goes!

If you can give towards meals and supplies for the summer months, we would appreciate any amount you can give... Any help with this list would be awesome! Large balls, badminton set (very sturdy), basketballs, outdoor activity sets, cornhole (three sets), 3 large sprinklers for the kids to get wet. Paper plates, styrofoam cups, napkins and plastic cutlery, toilet paper, paper towels, coffee, snacks for the children. Please send to WAEM, PO BOX 207, Caputa SD 57725. Thank you so much!