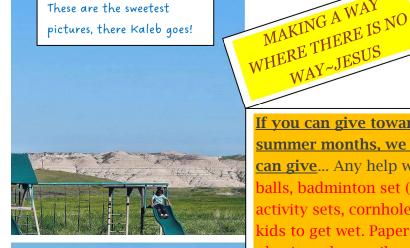

## Cute story

One day, at the end of the day, Kaleb, 5 years old, wanted to still swing and play 🕝 There was no one left to play with him or swing. So, he decided Jesus would swing with him. We asked him "You are really going alone to swing Kaleb?" He said, No! Jesus is going too and off he went. Love these children and teaching them is so sweet!

> These are the sweetest pictures, there Kaleb goes!

If you can give towards meals and supplies for the summer months, we would appreciate any amount you can give... Any help with this list would be awesome! Large balls, badminton set (very sturdy), basketballs, outdoor activity sets, cornhole (three sets), 3 large sprinklers for the kids to get wet. Paper plates, styrofoam cups, napkins and plastic cutlery, toilet paper, paper towels, coffee, snacks for the children. Please send to WAEM, PO BOX 207, Caputa SD 57725. Thank you so much!